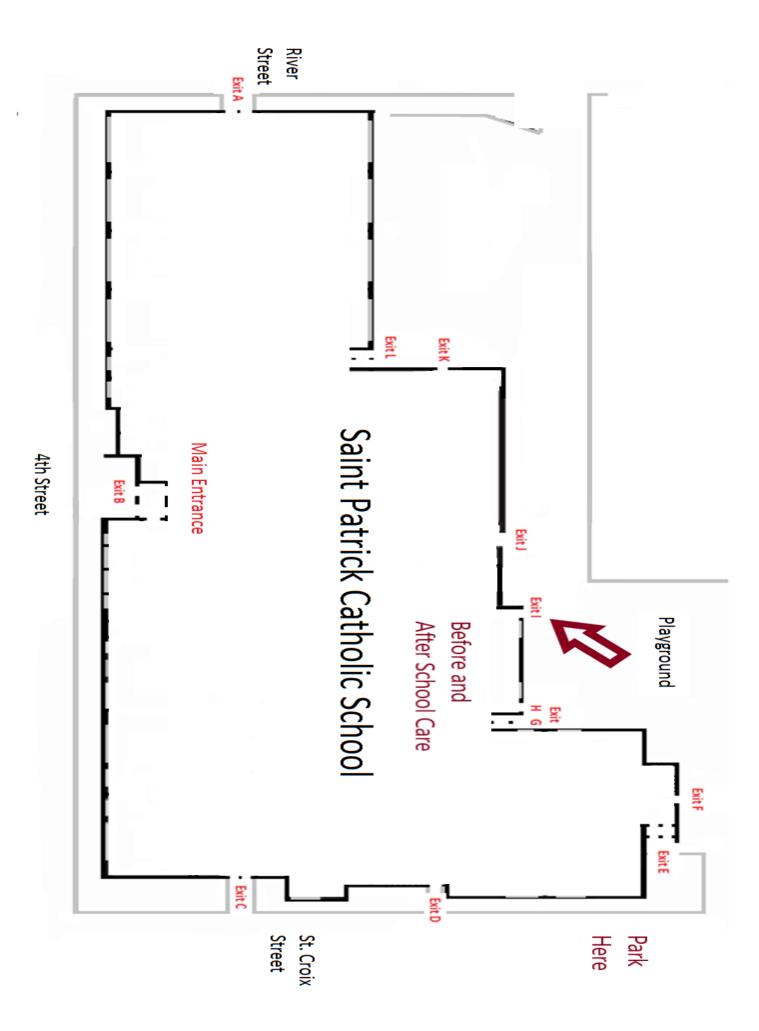

## Enter and Exit through Door I.

Park on St. Croix Street (drop-off zone parking) and walk your child up the playground driveway to Door I. Ring the door bell and staff will let you in.

| Before School Care Sign-Up              | Please estimate times of drop-off |                            |                    |          |        |  |
|-----------------------------------------|-----------------------------------|----------------------------|--------------------|----------|--------|--|
| Student(s)                              | Monday                            | Tuesday                    | Wednesday          | Thursday | Friday |  |
|                                         |                                   |                            |                    |          |        |  |
|                                         |                                   |                            |                    |          |        |  |
|                                         |                                   |                            |                    |          |        |  |
|                                         |                                   |                            |                    |          |        |  |
|                                         |                                   |                            |                    |          |        |  |
| After School Care Sign-Up               | Please estima                     | te times of pie            | ck-up              | •        |        |  |
| After School Care Sign-Up<br>Student(s) | Please estima<br>Monday           | te times of pic<br>Tuesday | ck-up<br>Wednesday | Thursday | Friday |  |
|                                         |                                   | <b>L</b>                   | -                  | Thursday | Friday |  |
|                                         |                                   | <b>L</b>                   | -                  | Thursday | Friday |  |
|                                         |                                   | <b>L</b>                   | -                  | Thursday | Friday |  |